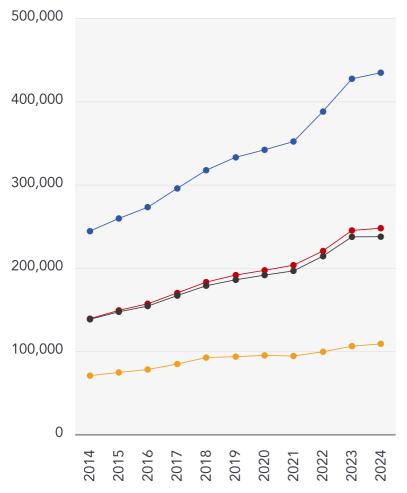

## Property **Overview**

#### Property

| Туре:            | Flat / Maisonette                       | <b>Price Estimate:</b> | £67,500                    |
|------------------|-----------------------------------------|------------------------|----------------------------|
| Bedrooms:        | 1                                       | Tenure:                | Leasehold                  |
| Floor Area:      | 452 ft <sup>2</sup> / 42 m <sup>2</sup> | Start Date:            | 04/03/2004                 |
| Plot Area:       | 0.2 acres                               | End Date:              | 24/06/2085                 |
| Council Tax :    | Band A                                  | Lease Term:            | 99 years from 24 June 1986 |
| Annual Estimate: | £1,394                                  |                        | determinable as therein    |
| Title Number:    | WM825761                                |                        | mentioned                  |
|                  |                                         | Term Remaining:        | 60 years                   |