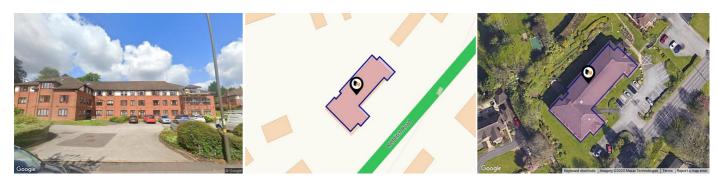

## THE SPINNEY, 101, REDDITCH ROAD, KINGS NORTON, BIRMINGHAM, B38

Price Estimate : £67,500

Occupying a popular first flor position to the rear and overlooking the communal gardens, the apartment, accessible by either a lift or staircase, consists of: a spacious entrance hall with two store cupboards, a lounge diner, bi-fold door entering into the separate kitchen having fitted units with space for a cooker, washing machine and fridge freezer, a spacious double bedroom with built-in wardrobes and shower room with a walk-in, corner shower cubicle. Throughout, the apartment has electric heating and double glazed windows. Well presented and ready to move into, the apartment offers no upward chain.