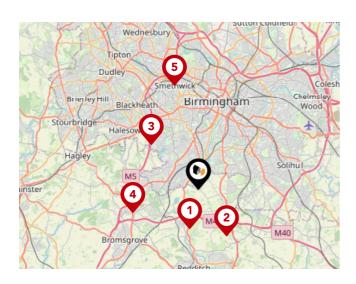

### Trunk Roads/Motorways

| Pin | Name   | Distance   |
|-----|--------|------------|
| 1   | M42 J2 | 2.97 miles |
| 2   | M42 J3 | 3.93 miles |
| 3   | M5 J3  | 4.68 miles |
| 4   | M5 J4  | 5.08 miles |
| 5   | M5 J1  | 7.72 miles |

### Airports/Helipads

| Pin | Name               | Distance    |
|-----|--------------------|-------------|
| 1   | Birmingham Airport | 9.19 miles  |
| 2   | Baginton           | 19.52 miles |
| 3   | Staverton          | 36.55 miles |
| 4   | East Mids Airport  | 38.71 miles |