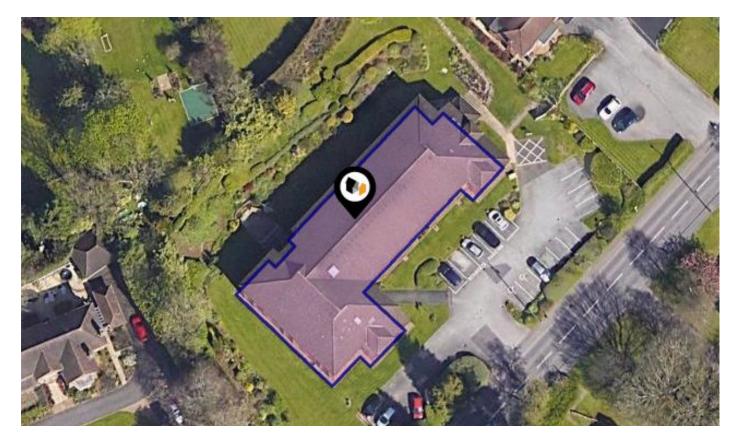

## THE SPINNEY, 101, REDDITCH ROAD, KINGS NORTON, BIRMINGHAM, B38

Price Estimate : £67,500

Occupying a popular first flor position to the rear and overlooking the communal gardens, the apartment, accessible by either a lift or staircase, consists of: a spacious entrance hall with two store cupboards, a lounge diner, bi-fold door entering into the separate kitchen having fitted units with space for a cooker, washing machine and fridge freezer, a spacious double bedroom with built-in wardrobes and shower room with a walk-in, corner shower cubicle. Throughout, the apartment has electric heating and double glazed windows. Well presented and ready to move into, the apartment offers no upward chain.