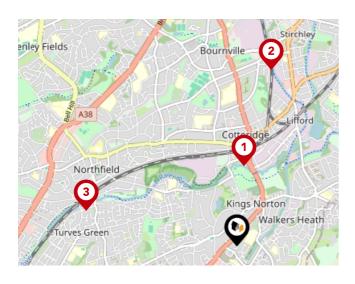

## Area Transport (National)

### National Rail Stations

| Pin | Name                      | Distance   |
|-----|---------------------------|------------|
|     | Kings Norton Rail Station | 0.73 miles |
| 2   | Bournville Rail Station   | 1.63 miles |
| 3   | Northfield Rail Station   | 1.4 miles  |

### Trunk Roads/Motorways

| Pin | Name   | Distance   |
|-----|--------|------------|
| 1   | M42 J2 | 2.97 miles |
| 2   | M42 J3 | 3.93 miles |
| 3   | M5 J3  | 4.68 miles |
| 4   | M5 J4  | 5.08 miles |
| 5   | M5 J1  | 7.72 miles |

### Airports/Helipads

| Pin | Name               | Distance    |
|-----|--------------------|-------------|
| 1   | Birmingham Airport | 9.19 miles  |
| 2   | Baginton           | 19.52 miles |
| 3   | Staverton          | 36.55 miles |
| 4   | East Mids Airport  | 38.71 miles |